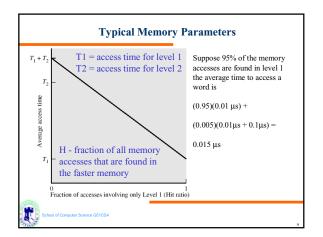

| Метогу<br>Туре   | Technology           | Size          | Access<br>Time        |
|------------------|----------------------|---------------|-----------------------|
| Cache            | Semiconductor<br>RAM | 128-512<br>KB | 10 ns                 |
| Main<br>Memory   | Semiconductor<br>RAM | 4-128 MB      | 50 ns                 |
| Magnetic<br>Disk | Hard Disk            | Gigabyte      | 10 ms,<br>10 MB/sec   |
| Optical Disk     | CD-ROM               | Gigabyte      | 300 ms,<br>600 KB/se  |
| Magnetic<br>Tape | Таре                 | 100s MB       | Sec-min.,<br>10MB/min |







































































































| Others                            |  |  |  |  |
|-----------------------------------|--|--|--|--|
| J Tape                            |  |  |  |  |
| J RAID                            |  |  |  |  |
| J                                 |  |  |  |  |
|                                   |  |  |  |  |
|                                   |  |  |  |  |
|                                   |  |  |  |  |
|                                   |  |  |  |  |
|                                   |  |  |  |  |
|                                   |  |  |  |  |
|                                   |  |  |  |  |
|                                   |  |  |  |  |
| School of Computer Science G51CSA |  |  |  |  |