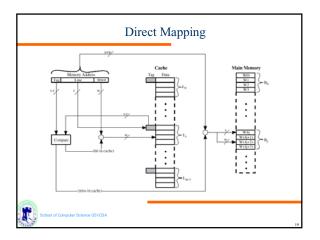

| Метогу<br>Туре   | Technology           | Size          | Access<br>Time        |
|------------------|----------------------|---------------|-----------------------|
| Cache            | Semiconductor<br>RAM | 128-512<br>KB | 10 ns                 |
| Main<br>Memory   | Semiconductor<br>RAM | 4-128 MB      | 50 ns                 |
| Magnetic<br>Disk | Hard Disk            | Gigabyte      | 10 ms,<br>10 MB/sec   |
| Optical Disk     | CD-ROM               | Gigabyte      | 300 ms,<br>600 KB/se  |
| Magnetic<br>Tape | Таре                 | 100s MB       | Sec-min.,<br>10MB/min |