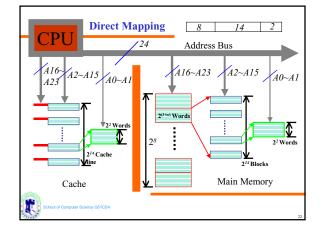

| Метогу<br>Туре   | Technology           | Size          | Access<br>Time        |
|------------------|----------------------|---------------|-----------------------|
| Cache            | Semiconductor<br>RAM | 128-512<br>KB | 10 ns                 |
| Main<br>Memory   | Semiconductor<br>RAM | 4-128 MB      | 50 ns                 |
| Magnetic<br>Disk | Hard Disk            | Gigabyte      | 10 ms,<br>10 MB/sec   |
| Optical Disk     | CD-ROM               | Gigabyte      | 300 ms,<br>600 KB/se  |
| Magnetic<br>Tape | Таре                 | 100s MB       | Sec-min.,<br>10MB/min |







































































































| Others                            |  |  |  |  |
|-----------------------------------|--|--|--|--|
| J Tape                            |  |  |  |  |
| J RAID                            |  |  |  |  |
| J                                 |  |  |  |  |
|                                   |  |  |  |  |
|                                   |  |  |  |  |
|                                   |  |  |  |  |
|                                   |  |  |  |  |
|                                   |  |  |  |  |
|                                   |  |  |  |  |
|                                   |  |  |  |  |
|                                   |  |  |  |  |
| School of Computer Science G51CSA |  |  |  |  |