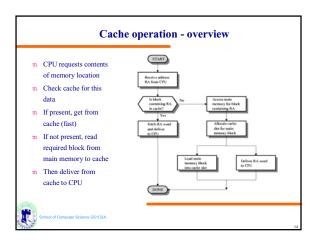

| Метогу<br>Туре   | Technology           | Size          | Access<br>Time        |
|------------------|----------------------|---------------|-----------------------|
| Cache            | Semiconductor<br>RAM | 128-512<br>KB | 10 ns                 |
| Main<br>Memory   | Semiconductor<br>RAM | 4-128 MB      | 50 ns                 |
| Magnetic<br>Disk | Hard Disk            | Gigabyte      | 10 ms,<br>10 MB/sec   |
| Optical Disk     | CD-ROM               | Gigabyte      | 300 ms,<br>600 KB/se  |
| Magnetic<br>Tape | Таре                 | 100s MB       | Sec-min.,<br>10MB/min |