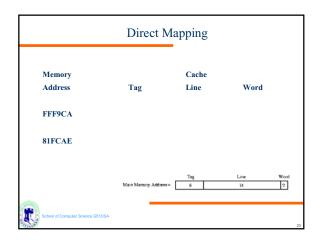

| Метогу<br>Туре   | Technology           | Size          | Access<br>Time        |
|------------------|----------------------|---------------|-----------------------|
| Cache            | Semiconductor<br>RAM | 128-512<br>KB | 10 ns                 |
| Main<br>Memory   | Semiconductor<br>RAM | 4-128 MB      | 50 ns                 |
| Magnetic<br>Disk | Hard Disk            | Gigabyte      | 10 ms,<br>10 MB/sec   |
| Optical Disk     | CD-ROM               | Gigabyte      | 300 ms,<br>600 KB/se  |
| Magnetic<br>Tape | Таре                 | 100s MB       | Sec-min.,<br>10MB/min |







































































































| Others                            |  |  |  |  |
|-----------------------------------|--|--|--|--|
| J Tape                            |  |  |  |  |
| J RAID                            |  |  |  |  |
| J                                 |  |  |  |  |
|                                   |  |  |  |  |
|                                   |  |  |  |  |
|                                   |  |  |  |  |
|                                   |  |  |  |  |
|                                   |  |  |  |  |
|                                   |  |  |  |  |
|                                   |  |  |  |  |
|                                   |  |  |  |  |
| School of Computer Science G51CSA |  |  |  |  |