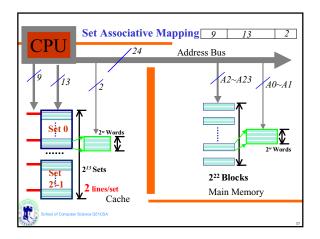

| Метогу<br>Туре   | Technology           | Size          | Access<br>Time        |
|------------------|----------------------|---------------|-----------------------|
| Cache            | Semiconductor<br>RAM | 128-512<br>KB | 10 ns                 |
| Main<br>Memory   | Semiconductor<br>RAM | 4-128 MB      | 50 ns                 |
| Magnetic<br>Disk | Hard Disk            | Gigabyte      | 10 ms,<br>10 MB/sec   |
| Optical Disk     | CD-ROM               | Gigabyte      | 300 ms,<br>600 KB/se  |
| Magnetic<br>Tape | Таре                 | 100s MB       | Sec-min.,<br>10MB/min |