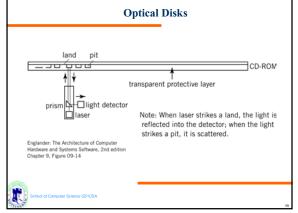

| Метогу<br>Туре   | Technology           | Size          | Access<br>Time        |
|------------------|----------------------|---------------|-----------------------|
| Cache            | Semiconductor<br>RAM | 128-512<br>KB | 10 ns                 |
| Main<br>Memory   | Semiconductor<br>RAM | 4-128 MB      | 50 ns                 |
| Magnetic<br>Disk | Hard Disk            | Gigabyte      | 10 ms,<br>10 MB/sec   |
| Optical Disk     | CD-ROM               | Gigabyte      | 300 ms,<br>600 KB/se  |
| Magnetic<br>Tape | Таре                 | 100s MB       | Sec-min.,<br>10MB/min |







































































































| Others                            |  |  |  |  |
|-----------------------------------|--|--|--|--|
| J Tape                            |  |  |  |  |
| J RAID                            |  |  |  |  |
| J                                 |  |  |  |  |
|                                   |  |  |  |  |
|                                   |  |  |  |  |
|                                   |  |  |  |  |
|                                   |  |  |  |  |
|                                   |  |  |  |  |
|                                   |  |  |  |  |
|                                   |  |  |  |  |
|                                   |  |  |  |  |
| School of Computer Science G51CSA |  |  |  |  |