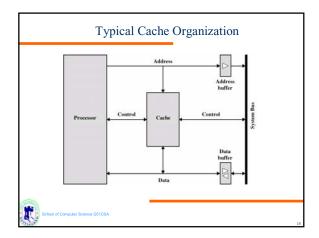

| Метогу<br>Туре   | Technology           | Size          | Access<br>Time        |
|------------------|----------------------|---------------|-----------------------|
| Cache            | Semiconductor<br>RAM | 128-512<br>KB | 10 ns                 |
| Main<br>Memory   | Semiconductor<br>RAM | 4-128 MB      | 50 ns                 |
| Magnetic<br>Disk | Hard Disk            | Gigabyte      | 10 ms,<br>10 MB/sec   |
| Optical Disk     | CD-ROM               | Gigabyte      | 300 ms,<br>600 KB/se  |
| Magnetic<br>Tape | Таре                 | 100s MB       | Sec-min.,<br>10MB/min |