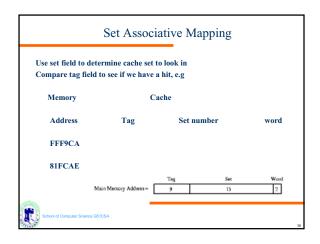

| Метогу<br>Туре   | Technology           | Size          | Access<br>Time        |
|------------------|----------------------|---------------|-----------------------|
| Cache            | Semiconductor<br>RAM | 128-512<br>KB | 10 ns                 |
| Main<br>Memory   | Semiconductor<br>RAM | 4-128 MB      | 50 ns                 |
| Magnetic<br>Disk | Hard Disk            | Gigabyte      | 10 ms,<br>10 MB/sec   |
| Optical Disk     | CD-ROM               | Gigabyte      | 300 ms,<br>600 KB/se  |
| Magnetic<br>Tape | Таре                 | 100s MB       | Sec-min.,<br>10MB/min |







































































































| Others                            |  |  |  |  |
|-----------------------------------|--|--|--|--|
| J Tape                            |  |  |  |  |
| J RAID                            |  |  |  |  |
| J                                 |  |  |  |  |
|                                   |  |  |  |  |
|                                   |  |  |  |  |
|                                   |  |  |  |  |
|                                   |  |  |  |  |
|                                   |  |  |  |  |
|                                   |  |  |  |  |
|                                   |  |  |  |  |
|                                   |  |  |  |  |
| School of Computer Science G51CSA |  |  |  |  |