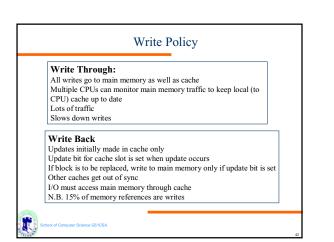

| Метогу<br>Туре   | Technology           | Size          | Access<br>Time        |
|------------------|----------------------|---------------|-----------------------|
| Cache            | Semiconductor<br>RAM | 128-512<br>KB | 10 ns                 |
| Main<br>Memory   | Semiconductor<br>RAM | 4-128 MB      | 50 ns                 |
| Magnetic<br>Disk | Hard Disk            | Gigabyte      | 10 ms,<br>10 MB/sec   |
| Optical Disk     | CD-ROM               | Gigabyte      | 300 ms,<br>600 KB/se  |
| Magnetic<br>Tape | Таре                 | 100s MB       | Sec-min.,<br>10MB/min |







































































































| Others                            |  |  |  |  |
|-----------------------------------|--|--|--|--|
| J Tape                            |  |  |  |  |
| J RAID                            |  |  |  |  |
| J                                 |  |  |  |  |
|                                   |  |  |  |  |
|                                   |  |  |  |  |
|                                   |  |  |  |  |
|                                   |  |  |  |  |
|                                   |  |  |  |  |
|                                   |  |  |  |  |
|                                   |  |  |  |  |
|                                   |  |  |  |  |
| School of Computer Science G51CSA |  |  |  |  |