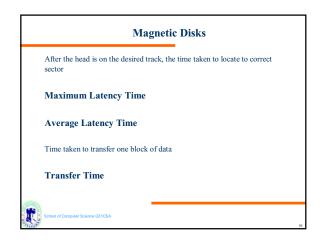

| Метогу<br>Туре   | Technology           | Size          | Access<br>Time        |
|------------------|----------------------|---------------|-----------------------|
| Cache            | Semiconductor<br>RAM | 128-512<br>KB | 10 ns                 |
| Main<br>Memory   | Semiconductor<br>RAM | 4-128 MB      | 50 ns                 |
| Magnetic<br>Disk | Hard Disk            | Gigabyte      | 10 ms,<br>10 MB/sec   |
| Optical Disk     | CD-ROM               | Gigabyte      | 300 ms,<br>600 KB/se  |
| Magnetic<br>Tape | Таре                 | 100s MB       | Sec-min.,<br>10MB/min |







































































































| Others                            |  |  |  |  |
|-----------------------------------|--|--|--|--|
| J Tape                            |  |  |  |  |
| J RAID                            |  |  |  |  |
| J                                 |  |  |  |  |
|                                   |  |  |  |  |
|                                   |  |  |  |  |
|                                   |  |  |  |  |
|                                   |  |  |  |  |
|                                   |  |  |  |  |
|                                   |  |  |  |  |
|                                   |  |  |  |  |
|                                   |  |  |  |  |
| School of Computer Science G51CSA |  |  |  |  |