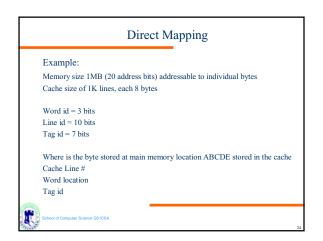

| Метогу<br>Туре   | Technology           | Size          | Access<br>Time        |
|------------------|----------------------|---------------|-----------------------|
| Cache            | Semiconductor<br>RAM | 128-512<br>KB | 10 ns                 |
| Main<br>Memory   | Semiconductor<br>RAM | 4-128 MB      | 50 ns                 |
| Magnetic<br>Disk | Hard Disk            | Gigabyte      | 10 ms,<br>10 MB/sec   |
| Optical Disk     | CD-ROM               | Gigabyte      | 300 ms,<br>600 KB/se  |
| Magnetic<br>Tape | Таре                 | 100s MB       | Sec-min.,<br>10MB/min |







































































































| Others                            |  |  |  |  |
|-----------------------------------|--|--|--|--|
| J Tape                            |  |  |  |  |
| J RAID                            |  |  |  |  |
| J                                 |  |  |  |  |
|                                   |  |  |  |  |
|                                   |  |  |  |  |
|                                   |  |  |  |  |
|                                   |  |  |  |  |
|                                   |  |  |  |  |
|                                   |  |  |  |  |
|                                   |  |  |  |  |
|                                   |  |  |  |  |
| School of Computer Science G51CSA |  |  |  |  |