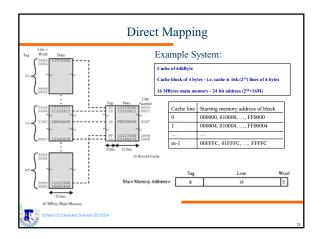

| Метогу<br>Туре   | Technology           | Size          | Access<br>Time        |
|------------------|----------------------|---------------|-----------------------|
| Cache            | Semiconductor<br>RAM | 128-512<br>KB | 10 ns                 |
| Main<br>Memory   | Semiconductor<br>RAM | 4-128 MB      | 50 ns                 |
| Magnetic<br>Disk | Hard Disk            | Gigabyte      | 10 ms,<br>10 MB/sec   |
| Optical Disk     | CD-ROM               | Gigabyte      | 300 ms,<br>600 KB/se  |
| Magnetic<br>Tape | Таре                 | 100s MB       | Sec-min.,<br>10MB/min |