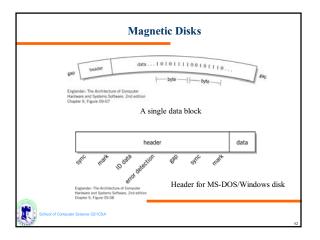

| Метогу<br>Туре   | Technology           | Size          | Access<br>Time        |
|------------------|----------------------|---------------|-----------------------|
| Cache            | Semiconductor<br>RAM | 128-512<br>KB | 10 ns                 |
| Main<br>Memory   | Semiconductor<br>RAM | 4-128 MB      | 50 ns                 |
| Magnetic<br>Disk | Hard Disk            | Gigabyte      | 10 ms,<br>10 MB/sec   |
| Optical Disk     | CD-ROM               | Gigabyte      | 300 ms,<br>600 KB/se  |
| Magnetic<br>Tape | Таре                 | 100s MB       | Sec-min.,<br>10MB/min |







































































































| Others                            |  |  |  |  |
|-----------------------------------|--|--|--|--|
| J Tape                            |  |  |  |  |
| J RAID                            |  |  |  |  |
| J                                 |  |  |  |  |
|                                   |  |  |  |  |
|                                   |  |  |  |  |
|                                   |  |  |  |  |
|                                   |  |  |  |  |
|                                   |  |  |  |  |
|                                   |  |  |  |  |
|                                   |  |  |  |  |
|                                   |  |  |  |  |
| School of Computer Science G51CSA |  |  |  |  |