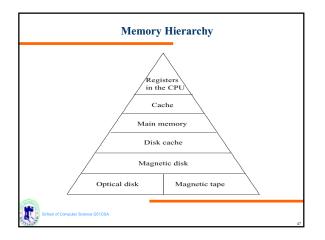

| Метогу<br>Туре   | Technology           | Size          | Access<br>Time        |
|------------------|----------------------|---------------|-----------------------|
| Cache            | Semiconductor<br>RAM | 128-512<br>KB | 10 ns                 |
| Main<br>Memory   | Semiconductor<br>RAM | 4-128 MB      | 50 ns                 |
| Magnetic<br>Disk | Hard Disk            | Gigabyte      | 10 ms,<br>10 MB/sec   |
| Optical Disk     | CD-ROM               | Gigabyte      | 300 ms,<br>600 KB/se  |
| Magnetic<br>Tape | Таре                 | 100s MB       | Sec-min.,<br>10MB/min |