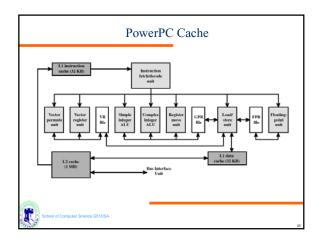

| Метогу<br>Туре   | Technology           | Size          | Access<br>Time        |
|------------------|----------------------|---------------|-----------------------|
| Cache            | Semiconductor<br>RAM | 128-512<br>KB | 10 ns                 |
| Main<br>Memory   | Semiconductor<br>RAM | 4-128 MB      | 50 ns                 |
| Magnetic<br>Disk | Hard Disk            | Gigabyte      | 10 ms,<br>10 MB/sec   |
| Optical Disk     | CD-ROM               | Gigabyte      | 300 ms,<br>600 KB/se  |
| Magnetic<br>Tape | Таре                 | 100s MB       | Sec-min.,<br>10MB/min |







































































































| Others                            |  |  |  |  |
|-----------------------------------|--|--|--|--|
| J Tape                            |  |  |  |  |
| J RAID                            |  |  |  |  |
| J                                 |  |  |  |  |
|                                   |  |  |  |  |
|                                   |  |  |  |  |
|                                   |  |  |  |  |
|                                   |  |  |  |  |
|                                   |  |  |  |  |
|                                   |  |  |  |  |
|                                   |  |  |  |  |
|                                   |  |  |  |  |
| School of Computer Science G51CSA |  |  |  |  |