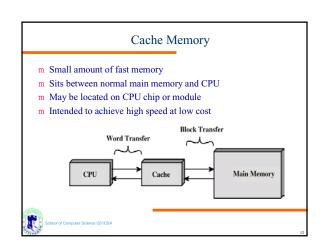

| Метогу<br>Туре   | Technology           | Size          | Access<br>Time        |
|------------------|----------------------|---------------|-----------------------|
| Cache            | Semiconductor<br>RAM | 128-512<br>KB | 10 ns                 |
| Main<br>Memory   | Semiconductor<br>RAM | 4-128 MB      | 50 ns                 |
| Magnetic<br>Disk | Hard Disk            | Gigabyte      | 10 ms,<br>10 MB/sec   |
| Optical Disk     | CD-ROM               | Gigabyte      | 300 ms,<br>600 KB/se  |
| Magnetic<br>Tape | Таре                 | 100s MB       | Sec-min.,<br>10MB/min |







































































































| Others                            |  |  |  |  |
|-----------------------------------|--|--|--|--|
| J Tape                            |  |  |  |  |
| J RAID                            |  |  |  |  |
| J                                 |  |  |  |  |
|                                   |  |  |  |  |
|                                   |  |  |  |  |
|                                   |  |  |  |  |
|                                   |  |  |  |  |
|                                   |  |  |  |  |
|                                   |  |  |  |  |
|                                   |  |  |  |  |
|                                   |  |  |  |  |
| School of Computer Science G51CSA |  |  |  |  |