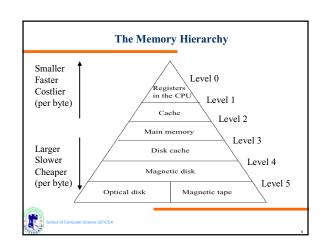

| Метогу<br>Туре   | Technology           | Size          | Access<br>Time        |
|------------------|----------------------|---------------|-----------------------|
| Cache            | Semiconductor<br>RAM | 128-512<br>KB | 10 ns                 |
| Main<br>Memory   | Semiconductor<br>RAM | 4-128 MB      | 50 ns                 |
| Magnetic<br>Disk | Hard Disk            | Gigabyte      | 10 ms,<br>10 MB/sec   |
| Optical Disk     | CD-ROM               | Gigabyte      | 300 ms,<br>600 KB/se  |
| Magnetic<br>Tape | Таре                 | 100s MB       | Sec-min.,<br>10MB/min |