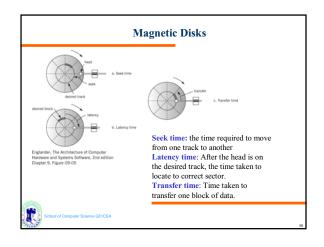

| Метогу<br>Туре   | Technology           | Size          | Access<br>Time        |
|------------------|----------------------|---------------|-----------------------|
| Cache            | Semiconductor<br>RAM | 128-512<br>KB | 10 ns                 |
| Main<br>Memory   | Semiconductor<br>RAM | 4-128 MB      | 50 ns                 |
| Magnetic<br>Disk | Hard Disk            | Gigabyte      | 10 ms,<br>10 MB/sec   |
| Optical Disk     | CD-ROM               | Gigabyte      | 300 ms,<br>600 KB/se  |
| Magnetic<br>Tape | Таре                 | 100s MB       | Sec-min.,<br>10MB/min |







































































































| Others                            |  |  |  |  |
|-----------------------------------|--|--|--|--|
| J Tape                            |  |  |  |  |
| J RAID                            |  |  |  |  |
| J                                 |  |  |  |  |
|                                   |  |  |  |  |
|                                   |  |  |  |  |
|                                   |  |  |  |  |
|                                   |  |  |  |  |
|                                   |  |  |  |  |
|                                   |  |  |  |  |
|                                   |  |  |  |  |
|                                   |  |  |  |  |
| School of Computer Science G51CSA |  |  |  |  |