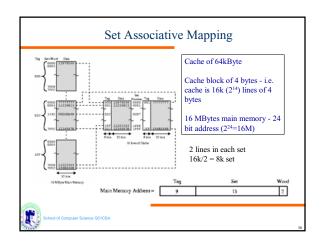

| Метогу<br>Туре   | Technology           | Size          | Access<br>Time        |
|------------------|----------------------|---------------|-----------------------|
| Cache            | Semiconductor<br>RAM | 128-512<br>KB | 10 ns                 |
| Main<br>Memory   | Semiconductor<br>RAM | 4-128 MB      | 50 ns                 |
| Magnetic<br>Disk | Hard Disk            | Gigabyte      | 10 ms,<br>10 MB/sec   |
| Optical Disk     | CD-ROM               | Gigabyte      | 300 ms,<br>600 KB/se  |
| Magnetic<br>Tape | Таре                 | 100s MB       | Sec-min.,<br>10MB/min |