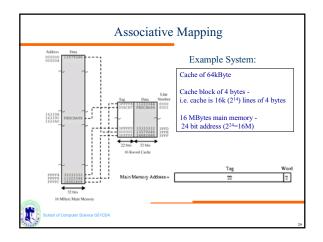

| Метогу<br>Туре   | Technology           | Size          | Access<br>Time        |
|------------------|----------------------|---------------|-----------------------|
| Cache            | Semiconductor<br>RAM | 128-512<br>KB | 10 ns                 |
| Main<br>Memory   | Semiconductor<br>RAM | 4-128 MB      | 50 ns                 |
| Magnetic<br>Disk | Hard Disk            | Gigabyte      | 10 ms,<br>10 MB/sec   |
| Optical Disk     | CD-ROM               | Gigabyte      | 300 ms,<br>600 KB/se  |
| Magnetic<br>Tape | Таре                 | 100s MB       | Sec-min.,<br>10MB/min |







































































































| Others                            |  |  |  |  |
|-----------------------------------|--|--|--|--|
| J Tape                            |  |  |  |  |
| J RAID                            |  |  |  |  |
| J                                 |  |  |  |  |
|                                   |  |  |  |  |
|                                   |  |  |  |  |
|                                   |  |  |  |  |
|                                   |  |  |  |  |
|                                   |  |  |  |  |
|                                   |  |  |  |  |
|                                   |  |  |  |  |
|                                   |  |  |  |  |
| School of Computer Science G51CSA |  |  |  |  |