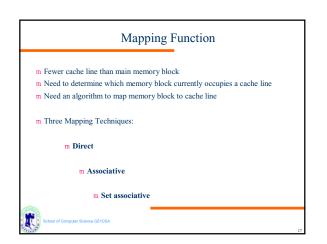

| Метогу<br>Туре   | Technology           | Size          | Access<br>Time        |
|------------------|----------------------|---------------|-----------------------|
| Cache            | Semiconductor<br>RAM | 128-512<br>KB | 10 ns                 |
| Main<br>Memory   | Semiconductor<br>RAM | 4-128 MB      | 50 ns                 |
| Magnetic<br>Disk | Hard Disk            | Gigabyte      | 10 ms,<br>10 MB/sec   |
| Optical Disk     | CD-ROM               | Gigabyte      | 300 ms,<br>600 KB/se  |
| Magnetic<br>Tape | Таре                 | 100s MB       | Sec-min.,<br>10MB/min |