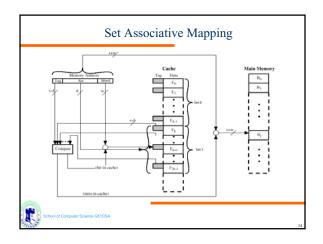

| Метогу<br>Туре   | Technology           | Size          | Access<br>Time        |
|------------------|----------------------|---------------|-----------------------|
| Cache            | Semiconductor<br>RAM | 128-512<br>KB | 10 ns                 |
| Main<br>Memory   | Semiconductor<br>RAM | 4-128 MB      | 50 ns                 |
| Magnetic<br>Disk | Hard Disk            | Gigabyte      | 10 ms,<br>10 MB/sec   |
| Optical Disk     | CD-ROM               | Gigabyte      | 300 ms,<br>600 KB/se  |
| Magnetic<br>Tape | Таре                 | 100s MB       | Sec-min.,<br>10MB/min |