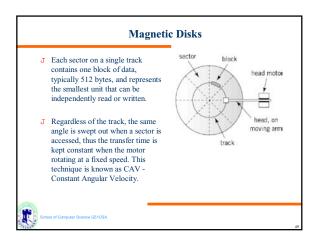

| Метогу<br>Туре   | Technology           | Size          | Access<br>Time        |
|------------------|----------------------|---------------|-----------------------|
| Cache            | Semiconductor<br>RAM | 128-512<br>KB | 10 ns                 |
| Main<br>Memory   | Semiconductor<br>RAM | 4-128 MB      | 50 ns                 |
| Magnetic<br>Disk | Hard Disk            | Gigabyte      | 10 ms,<br>10 MB/sec   |
| Optical Disk     | CD-ROM               | Gigabyte      | 300 ms,<br>600 KB/se  |
| Magnetic<br>Tape | Таре                 | 100s MB       | Sec-min.,<br>10MB/min |







































































































| Others                            |  |  |  |  |
|-----------------------------------|--|--|--|--|
| J Tape                            |  |  |  |  |
| J RAID                            |  |  |  |  |
| J                                 |  |  |  |  |
|                                   |  |  |  |  |
|                                   |  |  |  |  |
|                                   |  |  |  |  |
|                                   |  |  |  |  |
|                                   |  |  |  |  |
|                                   |  |  |  |  |
|                                   |  |  |  |  |
|                                   |  |  |  |  |
| School of Computer Science G51CSA |  |  |  |  |