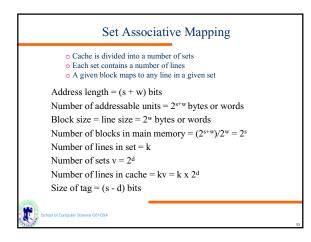

| Метогу<br>Туре   | Technology           | Size          | Access<br>Time        |
|------------------|----------------------|---------------|-----------------------|
| Cache            | Semiconductor<br>RAM | 128-512<br>KB | 10 ns                 |
| Main<br>Memory   | Semiconductor<br>RAM | 4-128 MB      | 50 ns                 |
| Magnetic<br>Disk | Hard Disk            | Gigabyte      | 10 ms,<br>10 MB/sec   |
| Optical Disk     | CD-ROM               | Gigabyte      | 300 ms,<br>600 KB/se  |
| Magnetic<br>Tape | Таре                 | 100s MB       | Sec-min.,<br>10MB/min |







































































































| Others                            |  |  |  |  |
|-----------------------------------|--|--|--|--|
| J Tape                            |  |  |  |  |
| J RAID                            |  |  |  |  |
| J                                 |  |  |  |  |
|                                   |  |  |  |  |
|                                   |  |  |  |  |
|                                   |  |  |  |  |
|                                   |  |  |  |  |
|                                   |  |  |  |  |
|                                   |  |  |  |  |
|                                   |  |  |  |  |
|                                   |  |  |  |  |
| School of Computer Science G51CSA |  |  |  |  |