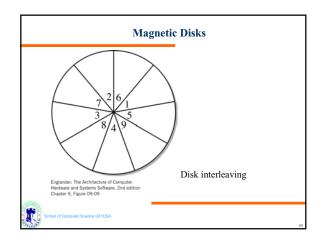

| Метогу<br>Туре   | Technology           | Size          | Access<br>Time        |
|------------------|----------------------|---------------|-----------------------|
| Cache            | Semiconductor<br>RAM | 128-512<br>KB | 10 ns                 |
| Main<br>Memory   | Semiconductor<br>RAM | 4-128 MB      | 50 ns                 |
| Magnetic<br>Disk | Hard Disk            | Gigabyte      | 10 ms,<br>10 MB/sec   |
| Optical Disk     | CD-ROM               | Gigabyte      | 300 ms,<br>600 KB/se  |
| Magnetic<br>Tape | Таре                 | 100s MB       | Sec-min.,<br>10MB/min |







































































































| Others                            |  |  |  |  |
|-----------------------------------|--|--|--|--|
| J Tape                            |  |  |  |  |
| J RAID                            |  |  |  |  |
| J                                 |  |  |  |  |
|                                   |  |  |  |  |
|                                   |  |  |  |  |
|                                   |  |  |  |  |
|                                   |  |  |  |  |
|                                   |  |  |  |  |
|                                   |  |  |  |  |
|                                   |  |  |  |  |
|                                   |  |  |  |  |
| School of Computer Science G51CSA |  |  |  |  |