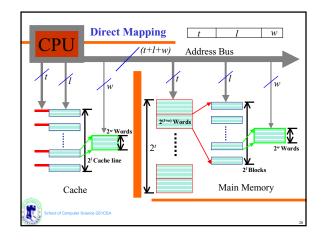

| Метогу<br>Туре   | Technology           | Size          | Access<br>Time        |
|------------------|----------------------|---------------|-----------------------|
| Cache            | Semiconductor<br>RAM | 128-512<br>KB | 10 ns                 |
| Main<br>Memory   | Semiconductor<br>RAM | 4-128 MB      | 50 ns                 |
| Magnetic<br>Disk | Hard Disk            | Gigabyte      | 10 ms,<br>10 MB/sec   |
| Optical Disk     | CD-ROM               | Gigabyte      | 300 ms,<br>600 KB/se  |
| Magnetic<br>Tape | Таре                 | 100s MB       | Sec-min.,<br>10MB/min |