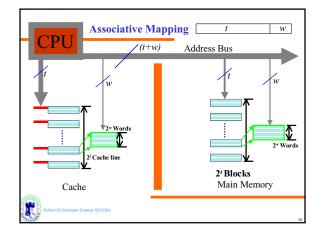

| Метогу<br>Туре   | Technology           | Size          | Access<br>Time        |
|------------------|----------------------|---------------|-----------------------|
| Cache            | Semiconductor<br>RAM | 128-512<br>KB | 10 ns                 |
| Main<br>Memory   | Semiconductor<br>RAM | 4-128 MB      | 50 ns                 |
| Magnetic<br>Disk | Hard Disk            | Gigabyte      | 10 ms,<br>10 MB/sec   |
| Optical Disk     | CD-ROM               | Gigabyte      | 300 ms,<br>600 KB/se  |
| Magnetic<br>Tape | Таре                 | 100s MB       | Sec-min.,<br>10MB/min |







































































































| Others                            |  |  |  |  |
|-----------------------------------|--|--|--|--|
| J Tape                            |  |  |  |  |
| J RAID                            |  |  |  |  |
| J                                 |  |  |  |  |
|                                   |  |  |  |  |
|                                   |  |  |  |  |
|                                   |  |  |  |  |
|                                   |  |  |  |  |
|                                   |  |  |  |  |
|                                   |  |  |  |  |
|                                   |  |  |  |  |
|                                   |  |  |  |  |
| School of Computer Science G51CSA |  |  |  |  |