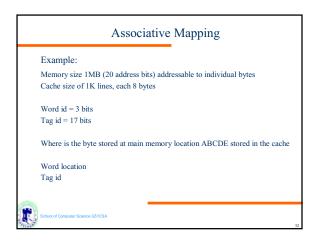

| Метогу<br>Туре   | Technology           | Size          | Access<br>Time        |
|------------------|----------------------|---------------|-----------------------|
| Cache            | Semiconductor<br>RAM | 128-512<br>KB | 10 ns                 |
| Main<br>Memory   | Semiconductor<br>RAM | 4-128 MB      | 50 ns                 |
| Magnetic<br>Disk | Hard Disk            | Gigabyte      | 10 ms,<br>10 MB/sec   |
| Optical Disk     | CD-ROM               | Gigabyte      | 300 ms,<br>600 KB/se  |
| Magnetic<br>Tape | Таре                 | 100s MB       | Sec-min.,<br>10MB/min |







































































































| Others                            |  |  |  |  |
|-----------------------------------|--|--|--|--|
| J Tape                            |  |  |  |  |
| J RAID                            |  |  |  |  |
| J                                 |  |  |  |  |
|                                   |  |  |  |  |
|                                   |  |  |  |  |
|                                   |  |  |  |  |
|                                   |  |  |  |  |
|                                   |  |  |  |  |
|                                   |  |  |  |  |
|                                   |  |  |  |  |
|                                   |  |  |  |  |
| School of Computer Science G51CSA |  |  |  |  |