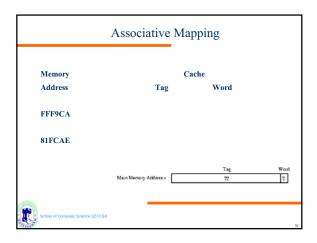

| Метогу<br>Туре   | Technology           | Size          | Access<br>Time        |
|------------------|----------------------|---------------|-----------------------|
| Cache            | Semiconductor<br>RAM | 128-512<br>KB | 10 ns                 |
| Main<br>Memory   | Semiconductor<br>RAM | 4-128 MB      | 50 ns                 |
| Magnetic<br>Disk | Hard Disk            | Gigabyte      | 10 ms,<br>10 MB/sec   |
| Optical Disk     | CD-ROM               | Gigabyte      | 300 ms,<br>600 KB/se  |
| Magnetic<br>Tape | Таре                 | 100s MB       | Sec-min.,<br>10MB/min |







































































































| Others                            |  |  |  |  |
|-----------------------------------|--|--|--|--|
| J Tape                            |  |  |  |  |
| J RAID                            |  |  |  |  |
| J                                 |  |  |  |  |
|                                   |  |  |  |  |
|                                   |  |  |  |  |
|                                   |  |  |  |  |
|                                   |  |  |  |  |
|                                   |  |  |  |  |
|                                   |  |  |  |  |
|                                   |  |  |  |  |
|                                   |  |  |  |  |
| School of Computer Science G51CSA |  |  |  |  |