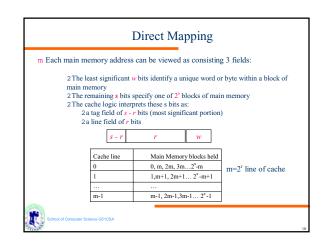

| Метогу<br>Туре   | Technology           | Size          | Access<br>Time        |
|------------------|----------------------|---------------|-----------------------|
| Cache            | Semiconductor<br>RAM | 128-512<br>KB | 10 ns                 |
| Main<br>Memory   | Semiconductor<br>RAM | 4-128 MB      | 50 ns                 |
| Magnetic<br>Disk | Hard Disk            | Gigabyte      | 10 ms,<br>10 MB/sec   |
| Optical Disk     | CD-ROM               | Gigabyte      | 300 ms,<br>600 KB/se  |
| Magnetic<br>Tape | Таре                 | 100s MB       | Sec-min.,<br>10MB/min |