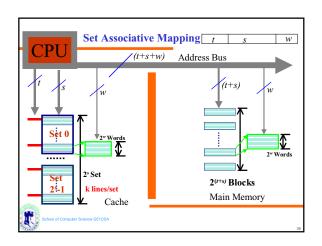

| Метогу<br>Туре   | Technology           | Size          | Access<br>Time        |
|------------------|----------------------|---------------|-----------------------|
| Cache            | Semiconductor<br>RAM | 128-512<br>KB | 10 ns                 |
| Main<br>Memory   | Semiconductor<br>RAM | 4-128 MB      | 50 ns                 |
| Magnetic<br>Disk | Hard Disk            | Gigabyte      | 10 ms,<br>10 MB/sec   |
| Optical Disk     | CD-ROM               | Gigabyte      | 300 ms,<br>600 KB/se  |
| Magnetic<br>Tape | Таре                 | 100s MB       | Sec-min.,<br>10MB/min |