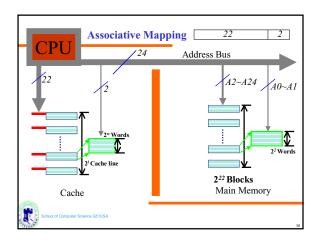

| Метогу<br>Туре   | Technology           | Size          | Access<br>Time        |
|------------------|----------------------|---------------|-----------------------|
| Cache            | Semiconductor<br>RAM | 128-512<br>KB | 10 ns                 |
| Main<br>Memory   | Semiconductor<br>RAM | 4-128 MB      | 50 ns                 |
| Magnetic<br>Disk | Hard Disk            | Gigabyte      | 10 ms,<br>10 MB/sec   |
| Optical Disk     | CD-ROM               | Gigabyte      | 300 ms,<br>600 KB/se  |
| Magnetic<br>Tape | Таре                 | 100s MB       | Sec-min.,<br>10MB/min |







































































































| Others                            |  |  |  |  |
|-----------------------------------|--|--|--|--|
| J Tape                            |  |  |  |  |
| J RAID                            |  |  |  |  |
| J                                 |  |  |  |  |
|                                   |  |  |  |  |
|                                   |  |  |  |  |
|                                   |  |  |  |  |
|                                   |  |  |  |  |
|                                   |  |  |  |  |
|                                   |  |  |  |  |
|                                   |  |  |  |  |
|                                   |  |  |  |  |
| School of Computer Science G51CSA |  |  |  |  |