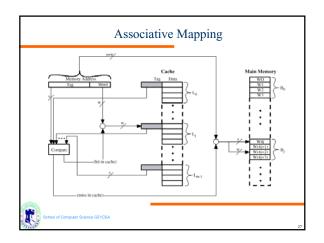

| Метогу<br>Туре   | Technology           | Size          | Access<br>Time        |
|------------------|----------------------|---------------|-----------------------|
| Cache            | Semiconductor<br>RAM | 128-512<br>KB | 10 ns                 |
| Main<br>Memory   | Semiconductor<br>RAM | 4-128 MB      | 50 ns                 |
| Magnetic<br>Disk | Hard Disk            | Gigabyte      | 10 ms,<br>10 MB/sec   |
| Optical Disk     | CD-ROM               | Gigabyte      | 300 ms,<br>600 KB/se  |
| Magnetic<br>Tape | Таре                 | 100s MB       | Sec-min.,<br>10MB/min |







































































































| Others                            |  |  |  |  |
|-----------------------------------|--|--|--|--|
| J Tape                            |  |  |  |  |
| J RAID                            |  |  |  |  |
| J                                 |  |  |  |  |
|                                   |  |  |  |  |
|                                   |  |  |  |  |
|                                   |  |  |  |  |
|                                   |  |  |  |  |
|                                   |  |  |  |  |
|                                   |  |  |  |  |
|                                   |  |  |  |  |
|                                   |  |  |  |  |
| School of Computer Science G51CSA |  |  |  |  |