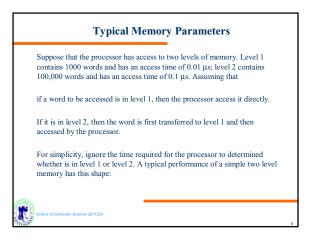

| Метогу<br>Туре   | Technology           | Size          | Access<br>Time        |
|------------------|----------------------|---------------|-----------------------|
| Cache            | Semiconductor<br>RAM | 128-512<br>KB | 10 ns                 |
| Main<br>Memory   | Semiconductor<br>RAM | 4-128 MB      | 50 ns                 |
| Magnetic<br>Disk | Hard Disk            | Gigabyte      | 10 ms,<br>10 MB/sec   |
| Optical Disk     | CD-ROM               | Gigabyte      | 300 ms,<br>600 KB/se  |
| Magnetic<br>Tape | Таре                 | 100s MB       | Sec-min.,<br>10MB/min |







































































































| Others                            |  |  |  |  |
|-----------------------------------|--|--|--|--|
| J Tape                            |  |  |  |  |
| J RAID                            |  |  |  |  |
| J                                 |  |  |  |  |
|                                   |  |  |  |  |
|                                   |  |  |  |  |
|                                   |  |  |  |  |
|                                   |  |  |  |  |
|                                   |  |  |  |  |
|                                   |  |  |  |  |
|                                   |  |  |  |  |
|                                   |  |  |  |  |
| School of Computer Science G51CSA |  |  |  |