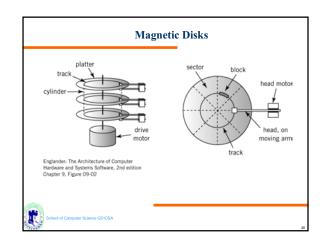

| Метогу<br>Туре   | Technology           | Size          | Access<br>Time        |
|------------------|----------------------|---------------|-----------------------|
| Cache            | Semiconductor<br>RAM | 128-512<br>KB | 10 ns                 |
| Main<br>Memory   | Semiconductor<br>RAM | 4-128 MB      | 50 ns                 |
| Magnetic<br>Disk | Hard Disk            | Gigabyte      | 10 ms,<br>10 MB/sec   |
| Optical Disk     | CD-ROM               | Gigabyte      | 300 ms,<br>600 KB/se  |
| Magnetic<br>Tape | Таре                 | 100s MB       | Sec-min.,<br>10MB/min |







































































































| Others                            |  |  |  |  |
|-----------------------------------|--|--|--|--|
| J Tape                            |  |  |  |  |
| J RAID                            |  |  |  |  |
| J                                 |  |  |  |  |
|                                   |  |  |  |  |
|                                   |  |  |  |  |
|                                   |  |  |  |  |
|                                   |  |  |  |  |
|                                   |  |  |  |  |
|                                   |  |  |  |  |
|                                   |  |  |  |  |
|                                   |  |  |  |  |
| School of Computer Science G51CSA |  |  |  |  |