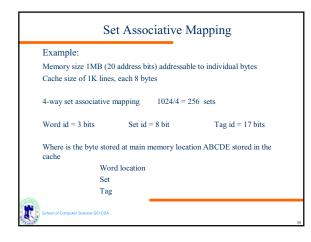

| Метогу<br>Туре   | Technology           | Size          | Access<br>Time        |
|------------------|----------------------|---------------|-----------------------|
| Cache            | Semiconductor<br>RAM | 128-512<br>KB | 10 ns                 |
| Main<br>Memory   | Semiconductor<br>RAM | 4-128 MB      | 50 ns                 |
| Magnetic<br>Disk | Hard Disk            | Gigabyte      | 10 ms,<br>10 MB/sec   |
| Optical Disk     | CD-ROM               | Gigabyte      | 300 ms,<br>600 KB/se  |
| Magnetic<br>Tape | Таре                 | 100s MB       | Sec-min.,<br>10MB/min |







































































































| Others                            |  |  |  |  |
|-----------------------------------|--|--|--|--|
| J Tape                            |  |  |  |  |
| J RAID                            |  |  |  |  |
| J                                 |  |  |  |  |
|                                   |  |  |  |  |
|                                   |  |  |  |  |
|                                   |  |  |  |  |
|                                   |  |  |  |  |
|                                   |  |  |  |  |
|                                   |  |  |  |  |
|                                   |  |  |  |  |
|                                   |  |  |  |  |
| School of Computer Science G51CSA |  |  |  |  |