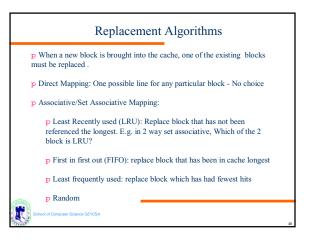

| Метогу<br>Туре   | Technology           | Size          | Access<br>Time        |
|------------------|----------------------|---------------|-----------------------|
| Cache            | Semiconductor<br>RAM | 128-512<br>KB | 10 ns                 |
| Main<br>Memory   | Semiconductor<br>RAM | 4-128 MB      | 50 ns                 |
| Magnetic<br>Disk | Hard Disk            | Gigabyte      | 10 ms,<br>10 MB/sec   |
| Optical Disk     | CD-ROM               | Gigabyte      | 300 ms,<br>600 KB/se  |
| Magnetic<br>Tape | Таре                 | 100s MB       | Sec-min.,<br>10MB/min |







































































































| Others                            |  |  |  |  |
|-----------------------------------|--|--|--|--|
| J Tape                            |  |  |  |  |
| J RAID                            |  |  |  |  |
| J                                 |  |  |  |  |
|                                   |  |  |  |  |
|                                   |  |  |  |  |
|                                   |  |  |  |  |
|                                   |  |  |  |  |
|                                   |  |  |  |  |
|                                   |  |  |  |  |
|                                   |  |  |  |  |
|                                   |  |  |  |  |
| School of Computer Science G51CSA |  |  |  |  |