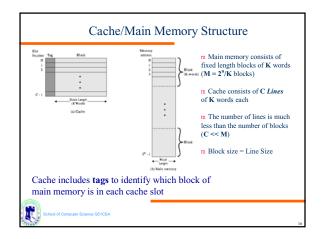

| Метогу<br>Туре   | Technology           | Size          | Access<br>Time        |
|------------------|----------------------|---------------|-----------------------|
| Cache            | Semiconductor<br>RAM | 128-512<br>KB | 10 ns                 |
| Main<br>Memory   | Semiconductor<br>RAM | 4-128 MB      | 50 ns                 |
| Magnetic<br>Disk | Hard Disk            | Gigabyte      | 10 ms,<br>10 MB/sec   |
| Optical Disk     | CD-ROM               | Gigabyte      | 300 ms,<br>600 KB/se  |
| Magnetic<br>Tape | Таре                 | 100s MB       | Sec-min.,<br>10MB/min |