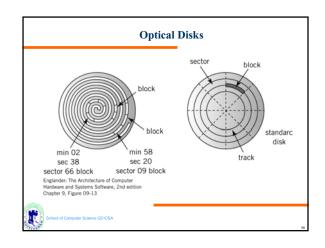

| Метогу<br>Туре   | Technology           | Size          | Access<br>Time        |
|------------------|----------------------|---------------|-----------------------|
| Cache            | Semiconductor<br>RAM | 128-512<br>KB | 10 ns                 |
| Main<br>Memory   | Semiconductor<br>RAM | 4-128 MB      | 50 ns                 |
| Magnetic<br>Disk | Hard Disk            | Gigabyte      | 10 ms,<br>10 MB/sec   |
| Optical Disk     | CD-ROM               | Gigabyte      | 300 ms,<br>600 KB/se  |
| Magnetic<br>Tape | Таре                 | 100s MB       | Sec-min.,<br>10MB/min |







































































































| Others                            |  |  |  |  |
|-----------------------------------|--|--|--|--|
| J Tape                            |  |  |  |  |
| J RAID                            |  |  |  |  |
| J                                 |  |  |  |  |
|                                   |  |  |  |  |
|                                   |  |  |  |  |
|                                   |  |  |  |  |
|                                   |  |  |  |  |
|                                   |  |  |  |  |
|                                   |  |  |  |  |
|                                   |  |  |  |  |
|                                   |  |  |  |  |
| School of Computer Science G51CSA |  |  |  |  |