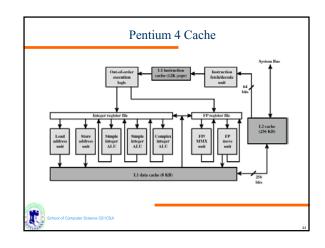

| Метогу<br>Туре   | Technology           | Size          | Access<br>Time        |
|------------------|----------------------|---------------|-----------------------|
| Cache            | Semiconductor<br>RAM | 128-512<br>KB | 10 ns                 |
| Main<br>Memory   | Semiconductor<br>RAM | 4-128 MB      | 50 ns                 |
| Magnetic<br>Disk | Hard Disk            | Gigabyte      | 10 ms,<br>10 MB/sec   |
| Optical Disk     | CD-ROM               | Gigabyte      | 300 ms,<br>600 KB/se  |
| Magnetic<br>Tape | Таре                 | 100s MB       | Sec-min.,<br>10MB/min |







































































































| Others                            |  |  |  |  |
|-----------------------------------|--|--|--|--|
| J Tape                            |  |  |  |  |
| J RAID                            |  |  |  |  |
| J                                 |  |  |  |  |
|                                   |  |  |  |  |
|                                   |  |  |  |  |
|                                   |  |  |  |  |
|                                   |  |  |  |  |
|                                   |  |  |  |  |
|                                   |  |  |  |  |
|                                   |  |  |  |  |
|                                   |  |  |  |  |
| School of Computer Science G51CSA |  |  |  |  |