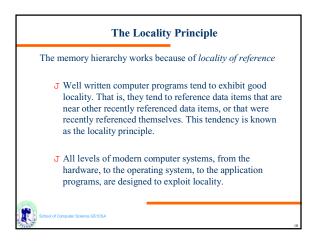

| Метогу<br>Туре   | Technology           | Size          | Access<br>Time        |
|------------------|----------------------|---------------|-----------------------|
| Cache            | Semiconductor<br>RAM | 128-512<br>KB | 10 ns                 |
| Main<br>Memory   | Semiconductor<br>RAM | 4-128 MB      | 50 ns                 |
| Magnetic<br>Disk | Hard Disk            | Gigabyte      | 10 ms,<br>10 MB/sec   |
| Optical Disk     | CD-ROM               | Gigabyte      | 300 ms,<br>600 KB/se  |
| Magnetic<br>Tape | Таре                 | 100s MB       | Sec-min.,<br>10MB/min |







































































































| Others                            |  |  |  |  |
|-----------------------------------|--|--|--|--|
| J Tape                            |  |  |  |  |
| J RAID                            |  |  |  |  |
| J                                 |  |  |  |  |
|                                   |  |  |  |  |
|                                   |  |  |  |  |
|                                   |  |  |  |  |
|                                   |  |  |  |  |
|                                   |  |  |  |  |
|                                   |  |  |  |  |
|                                   |  |  |  |  |
|                                   |  |  |  |  |
| School of Computer Science G51CSA |  |  |  |  |