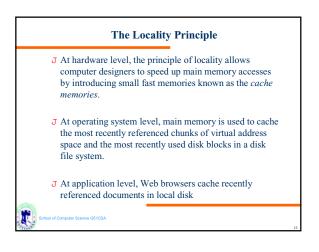

| Метогу<br>Туре   | Technology           | Size          | Access<br>Time        |
|------------------|----------------------|---------------|-----------------------|
| Cache            | Semiconductor<br>RAM | 128-512<br>KB | 10 ns                 |
| Main<br>Memory   | Semiconductor<br>RAM | 4-128 MB      | 50 ns                 |
| Magnetic<br>Disk | Hard Disk            | Gigabyte      | 10 ms,<br>10 MB/sec   |
| Optical Disk     | CD-ROM               | Gigabyte      | 300 ms,<br>600 KB/se  |
| Magnetic<br>Tape | Таре                 | 100s MB       | Sec-min.,<br>10MB/min |







































































































| Others                            |  |  |  |  |
|-----------------------------------|--|--|--|--|
| J Tape                            |  |  |  |  |
| J RAID                            |  |  |  |  |
| J                                 |  |  |  |  |
|                                   |  |  |  |  |
|                                   |  |  |  |  |
|                                   |  |  |  |  |
|                                   |  |  |  |  |
|                                   |  |  |  |  |
|                                   |  |  |  |  |
|                                   |  |  |  |  |
|                                   |  |  |  |  |
| School of Computer Science G51CSA |  |  |  |  |